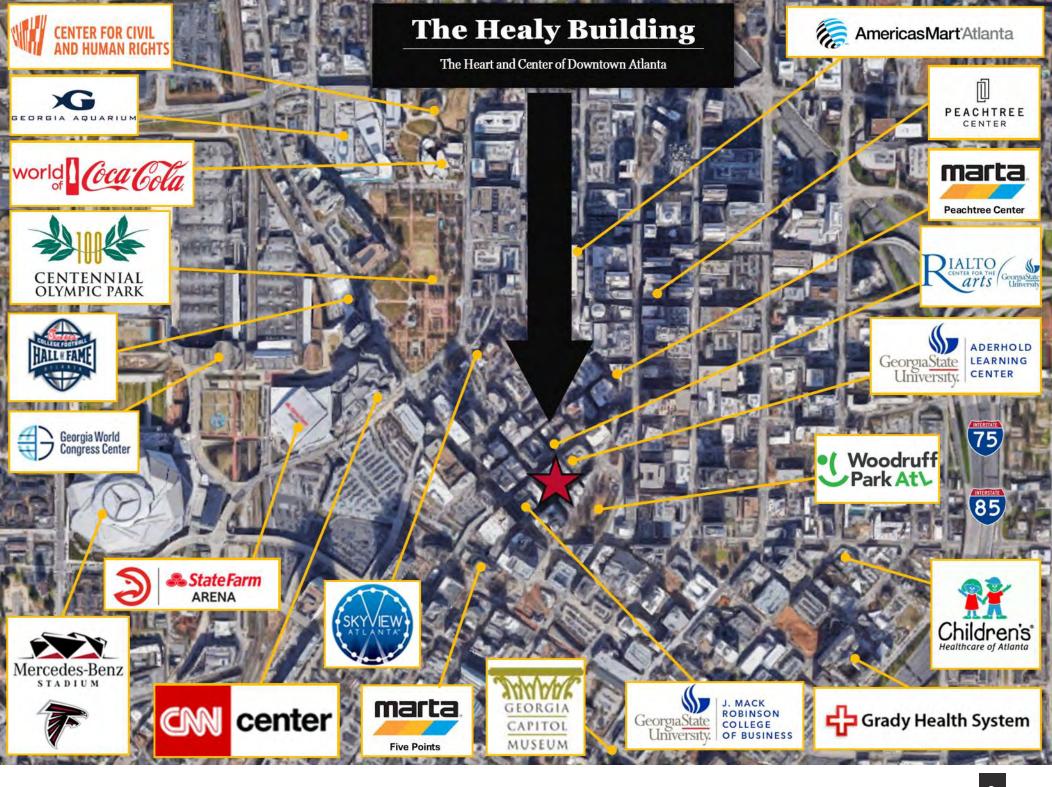

The Healey Building Retail, Office, Rotunda and Film Production spaces comprise the entire downtown city block bounded by Broad Street, Walton Street, Forsyth Street and Poplar Street immediately adjacent to and among Georgia State University's Rialto Theater for the Arts, The GSU School of Music and the GSU Aderhold Learning Center. The investment opportunity includes three floors of office, retail, film production, and storage spaces on the ground and lower levels of the 16-story historic landmark.

The rare opportunity exists to obtain control of a major component of this historic treasure and solidify control for future value-add and redevelopment opportunities along the vibrant Broad Street corridor.