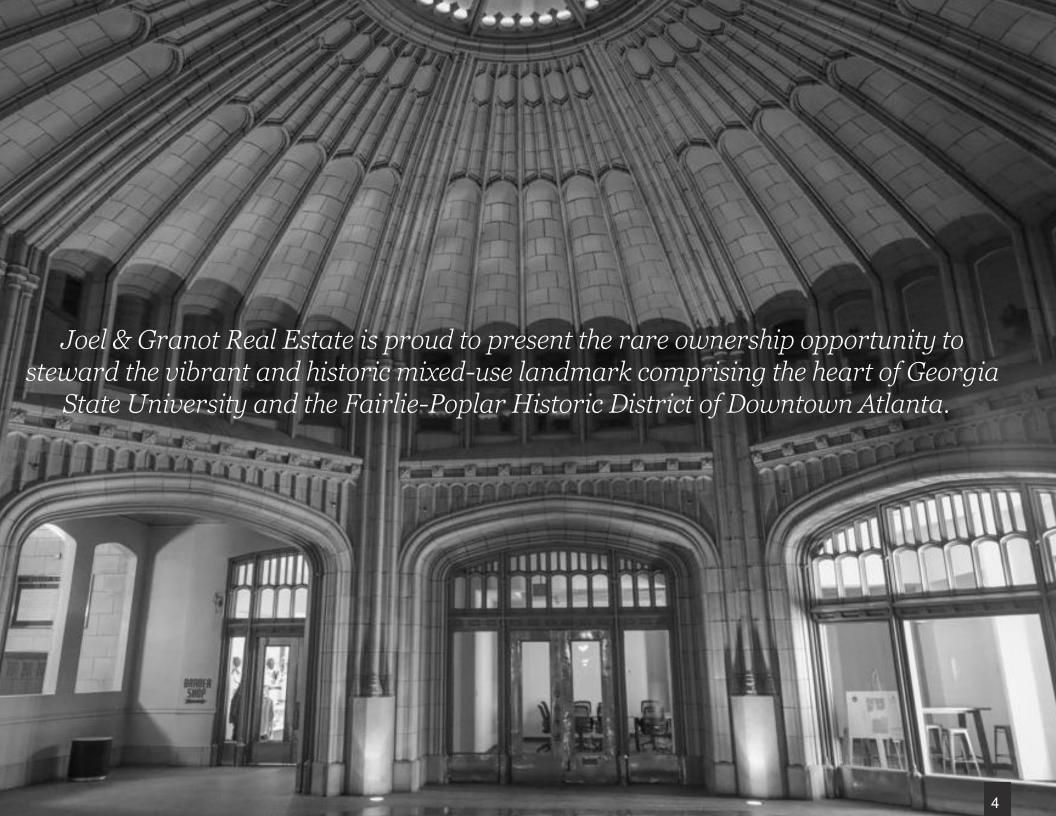

#### **Financial Summary**

| PRICE         | \$6,450,000 (\$112.90/SF) |
|---------------|---------------------------|
| NOI (CURRENT) | \$560,000                 |

Joel & Granot Real Estate LLC is pleased to present the rare opportunity to acquire the major commercial components of the vibrant and historic mixed-use landmark Healey Building strategically comprising the heart of Georgia State University and the Fairlie-Poplar Historic District of Downtown Atlanta.

The Healey Building Retail, Office, Rotunda and Film Production spaces comprise the entire downtown city block bounded by Broad Street, Walton Street, Forsyth Street and Poplar Street immediately adjacent to and among Georgia State University's Rialto Theater for the Arts, The GSU School of Music and the GSU Aderhold Learning Center. The investment opportunity includes three floors of office, retail, film production, and storage spaces on the ground and lower levels of the 16-story historic landmark.

The rare opportunity exists to obtain control of a major component of this historic treasure and solidify control for future value-add and redevelopment opportunities along the vibrant Broad Street corridor.