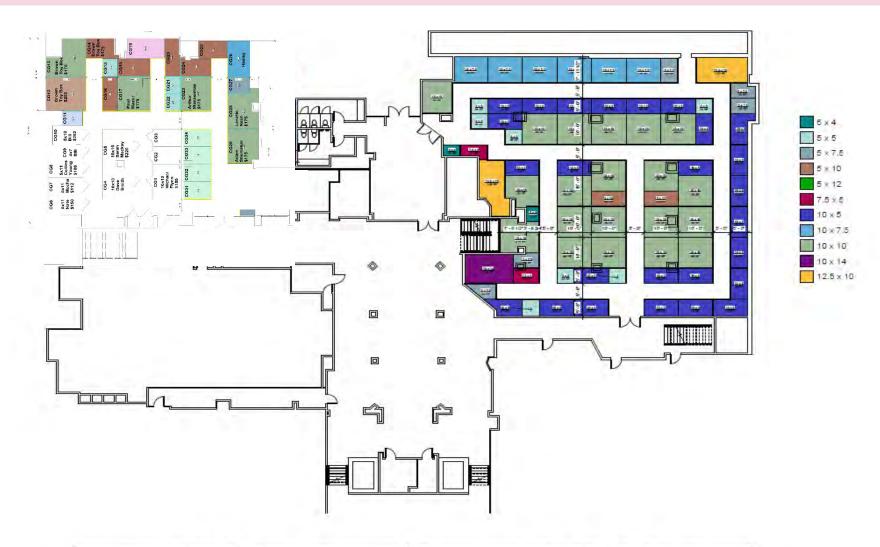

#### **Current Storage ML-1 & New Storage ML-2**

|       | 131 0   | nit Mix Sche | Junio |       |
|-------|---------|--------------|-------|-------|
| Count | Name    | Rent As      | %     | Yield |
| 4     | 5 x 4   | 80           | 4%    | 0.79% |
| 7     | 5 x 5   | 175          | 7%    | 1.73% |
| 5     | 5 x 7.5 | 187.5        | 5%    | 1.85% |
| 2     | 5 x 10  | 100          | 2%    | 0.99% |
| 4     | 5 x 12  | 240          | 4%    | 2.37% |
| 5     | 7.5 x 5 | 187.5        | 5%    | 1.85% |

|       | 1st U     | nit Mix Sche | edule |        |  |
|-------|-----------|--------------|-------|--------|--|
| Count | Name      | Rent As      | %     | Yield  |  |
| 37    | 10 x 5    | 1,850        | 35%   | 18.28% |  |
| 9     | 10 x 7.5  | 675          | 8%    | 6.67%  |  |
| 30    | 10 x 10   | 3,000        | 28%   | 29.65% |  |
| 1     | 10 x 14   | 140          | 1%    | 1.38%  |  |
| 2     | 12.5 x 10 | 250          | 2%    | 2.47%  |  |
| 106   |           | 6,885        | 100%  | 68.05% |  |