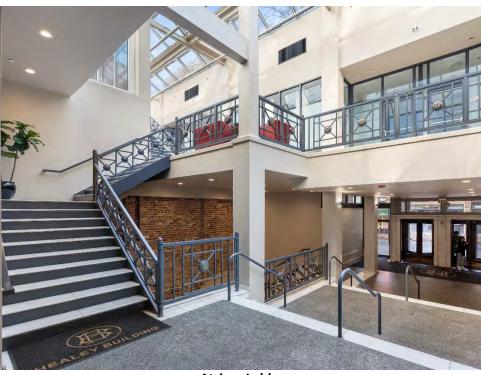

7     | 5 x 5   | 175          | 7%    | 1.73% |
| 5     | 5 x 7.5 | 187.5        | 5%    | 1.85% |
| 2     | 5 x 10  | 100          | 2%    | 0.99% |
| 4     | 5 x 12  | 240          | 4%    | 2.37% |
| 5     | 7.5 x 5 | 187.5        | 5%    | 1.85% |

|       | 1st U     | nit Mix Sche | edule |        |  |
|-------|-----------|--------------|-------|--------|--|
| Count | Name      | Rent As      | %     | Yield  |  |
| 37    | 10 x 5    | 1,850        | 35%   | 18.28% |  |
| 9     | 10 x 7.5  | 675          | 8%    | 6.67%  |  |
| 30    | 10 x 10   | 3,000        | 28%   | 29.65% |  |
| 1     | 10 x 14   | 140          | 1%    | 1.38%  |  |
| 2     | 12.5 x 10 | 250          | 2%    | 2.47%  |  |
| 106   |           | 6,885        | 100%  | 68.05% |  |





**Outside Meeting Area** 



**Atrium Lobby** 



**Atrium Entrance** 

#### Rent Roll

| Unit | Sq Ft | Tenant