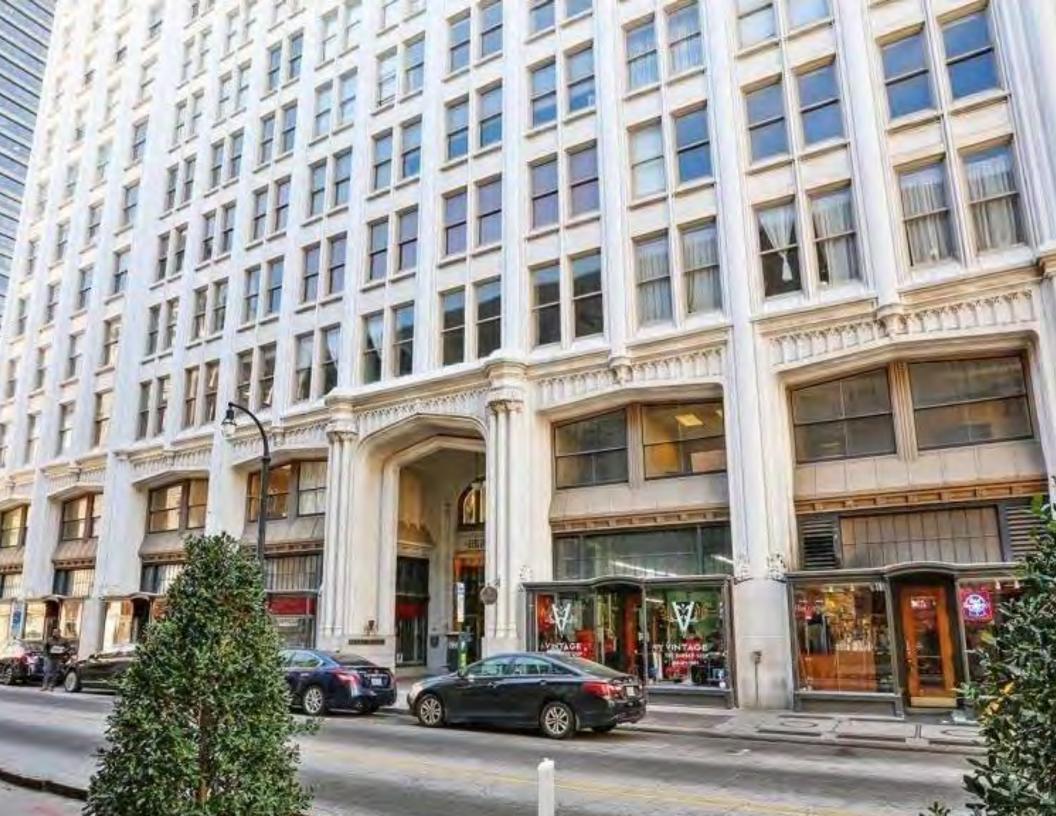

#### **Historic Atlanta Mixed Use Value Add Opportunity**

The Healey Building Retail, Self Storage & Office

FOR SALE IN THE HEART OF HISTORIC DOWNTOWN ATLANTA AND GEORGIA STATE UNIVERSITY

#### Own this Fully Renovated Historic Building for Under \$113/SF

We obtained the following information above from sources we believe to be reliable. However, we have not verified its accuracy and make no guarantee, warranty or representation about it. It is submitted subject to the possibility of errors, omissions, change of price, rental or other conditions, prior sale, lease or financing, or withdrawal without notice. We include projections, opinions, assumptions or estimates for example only, and they may not represent the current or future performance of the property. You and your tax and legal advisors should conduct your own investigation of the property and transaction.

#### **Atlanta's Living History**

The **Healey Building**, at 57 Forsyth Street NW, in the Fairlie-Poplar district of Atlanta, was the last major skyscraper built during the first great burst of multi-story commercial construction preceding World War I. It was World War I which led to the alteration of the original design, which called for two towers connected by a rotunda. Only the west tower and rotunda were constructed before World War I broke out. The death in 1920 of William Healey forestalled continuation of the project after the war.