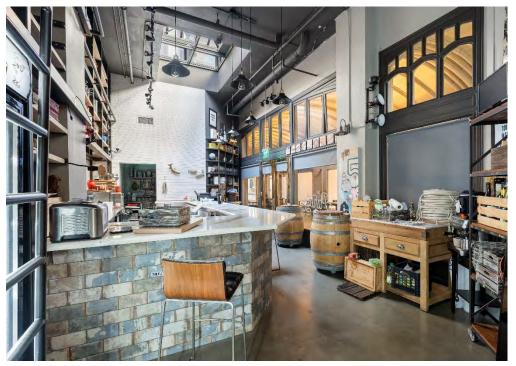

#### **Street Level Retail**

| Suite No.  | Sq. Ft.   | Tenant                      |
|------------|-----------|-----------------------------|
| RL-49      | 3,104 SF  | Greatest of the Plates      |
| RL-50      | 1,385 SF  | Best Cajun Asian            |
| RL-52      | 1,552 SF  | AZN GSU                     |
| RL-54      | 1,441 SF  | Taqueria on Broad           |
| RL-55      | 845 SF    | AVAILABLE                   |
| RL-56      | 208 SF    | Eighty7 Sweets              |
| RL-59      | 283 SF    | Mocha Pops                  |
| RL-60      | 209 SF    | Ali Baba's                  |
| RL-61      | 1,796 SF  | AVAILABLE                   |
| RL-62      | 1,200 SF  | Rosa's Pizza                |
| RL-64      | 1,217 SF  | Naan Stop                   |
| RL-65      | 3,115 SF  | AVAILABLE                   |
| RL-66      | 1,116 SF  | Brickstone Café             |
| RL-68      | 1,134 SF  | Moge Tee                    |
| RL-1, RL-2 | 2,250 SF  | Law Office of Paul<br>Mazur |
| RL-3       | 360 SF    | Headshots Hair              |
| RL-4       | 705 SF    | Vintage Hair                |
| RL-5       | 1,113 SF  | Chesterfield Finance        |
| RL-6       | 738 SF    | Sweet Red Peach             |
| RL-7       | 655 SF    | AVAILABLE                   |
| RL-8       | 760 SF    | Café Lucia                  |
| TOTAL      | 25,186 SF |                             |