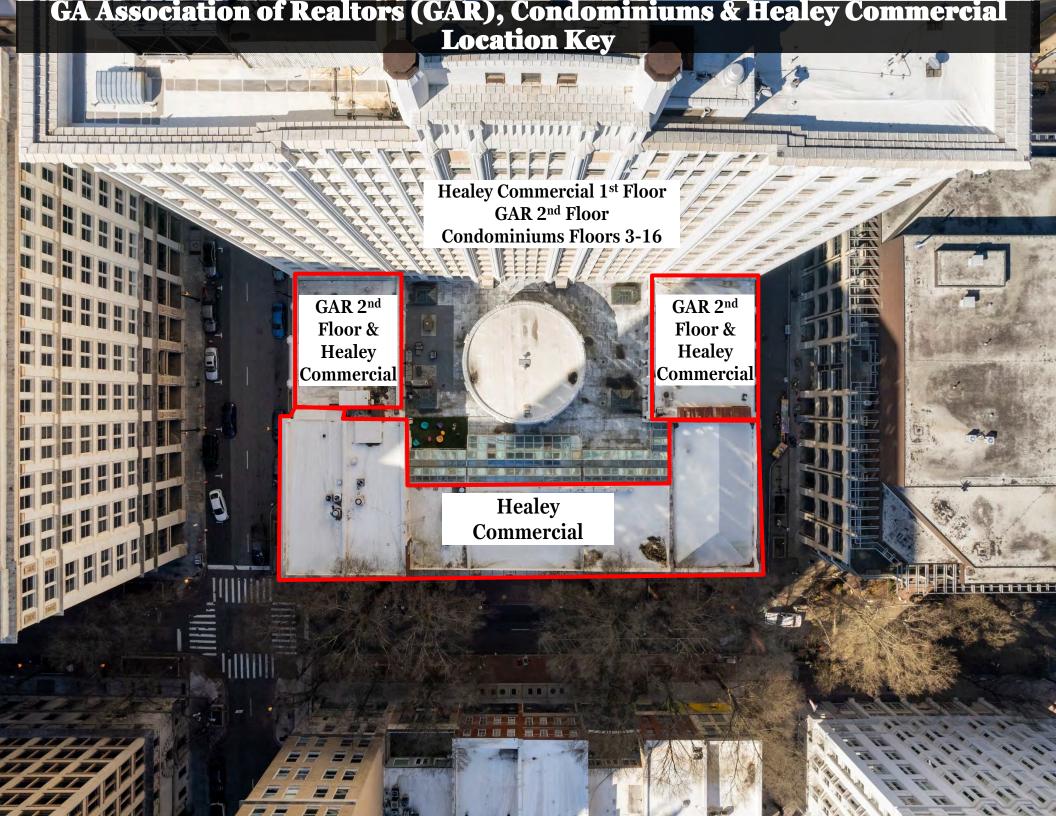

## The Healey Building Condominium Explained

#### Street Retail, Office, Film & Self Storage Spaces

- 57,127 rentable square feet located on the lower three floors
- 75% leased
- Current investment offering
- NOI \$722,748 Proforma (4 Year Average)

#### Residential Tower

- 106 individually owned units on the 14 upper floors. In 2001 These units underwent one of the most significant conversion to urban condominium homes ((Atlantacondos.com)
- Not part of current offering

#### 2<sup>nd</sup> Floor Condo Tower

- 12,800 SF on the second floor
- Georgia Association of Realtors
- Not part of current offering

Office Area

Retail Area

Self Storage Area