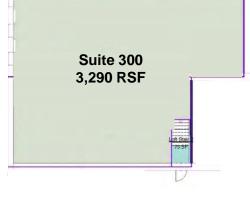

#### **Upper-Level Office**

Walton St.

| Suite | Sq. Ft.           | Tenant    |
|-------|-------------------|-----------|
| 200   | 2,782 RSF         | AVAILABLE |
| 215   | 1,108 RSF         | AVAILABLE |
| 222   | 1,660 RSF         | AVAILABLE |
| 240   | 2,665 RSF         | AVAILABLE |
| 250   | 2,179 RSF         | Leased    |
| 300   | 3,290 RSF         | AVAILABLE |
| TOTAL | <b>13,684</b> RSF |           |