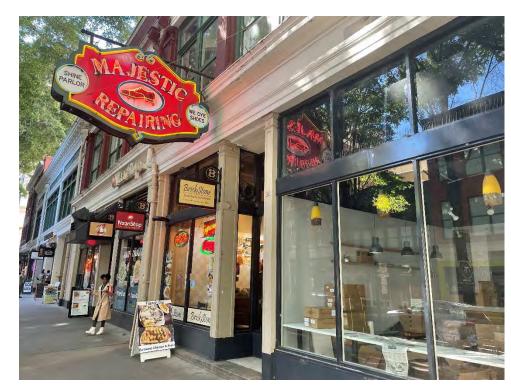

#### **Street Level Retail**

| Suite No.  | Sq. Ft.   | Tenant                      |
|------------|-----------|-----------------------------|
| RL-49      | 3,104 SF  | Greatest of the Plates      |
| RL-50      | 1,385 SF  | Best Cajun Asian            |
| RL-52      | 1,552 SF  | AZN GSU                     |
| RL-54      | 1,441 SF  | Taqueria on Broad           |
| RL-55      | 845 SF    | AVAILABLE                   |
| RL-56      | 208 SF    | Eighty7 Sweets              |
| RL-59      | 283 SF    | Mocha Pops                  |
| RL-60      | 209 SF    | Ali Baba's                  |
| RL-61      | 1,796 SF  | AVAILABLE                   |
| RL-62      | 1,200 SF  | Rosa's Pizza                |
| RL-64      | 1,217 SF  | Naan Stop                   |
| RL-65      | 3,115 SF  | AVAILABLE                   |
| RL-66      | 1,116 SF  | Brickstone Café             |
| RL-68      | 1,134 SF  | Moge Tee                    |
| RL-1, RL-2 | 2,250 SF  | Law Office of Paul<br>Mazur |
| RL-3       | 360 SF    | Headshots Hair              |
| RL-4       | 705 SF    | Vintage Hair                |
| RL-5       | 1,113 SF  | Chesterfield Finance        |
| RL-6       | 738 SF    | Sweet Red Peach             |
| RL-7       | 655 SF    | AVAILABLE                   |
| RL-8       | 760 SF    | Café Lucia                  |
| TOTAL      | 25,186 SF |                             |