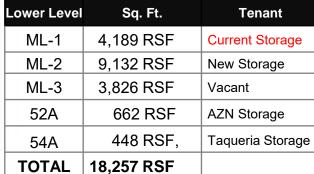

#### **Current Storage Suite ML-1**

#### **Current Storage ML-1 & New Storage ML-2**

|       | 131 0   | nit Mix Sche | Junio |       |
|-------|---------|--------------|-------|-------|
| Count | Name    | Rent As      | %     | Yield |
| 4     | 5 x 4   | 80           | 4%    | 0.79% |
| 7     | 5 x 5   | 175          | 7%    | 1.73% |
| 5     | 5 x 7.5 | 187.5        | 5%    | 1.85% |
| 2     | 5 x 10  | 100          | 2%    | 0.99% |
| 4     | 5 x 12  | 240          | 4%    | 2.37% |
| 5     | 7.5 x 5 | 187.5        | 5%    | 1.85% |