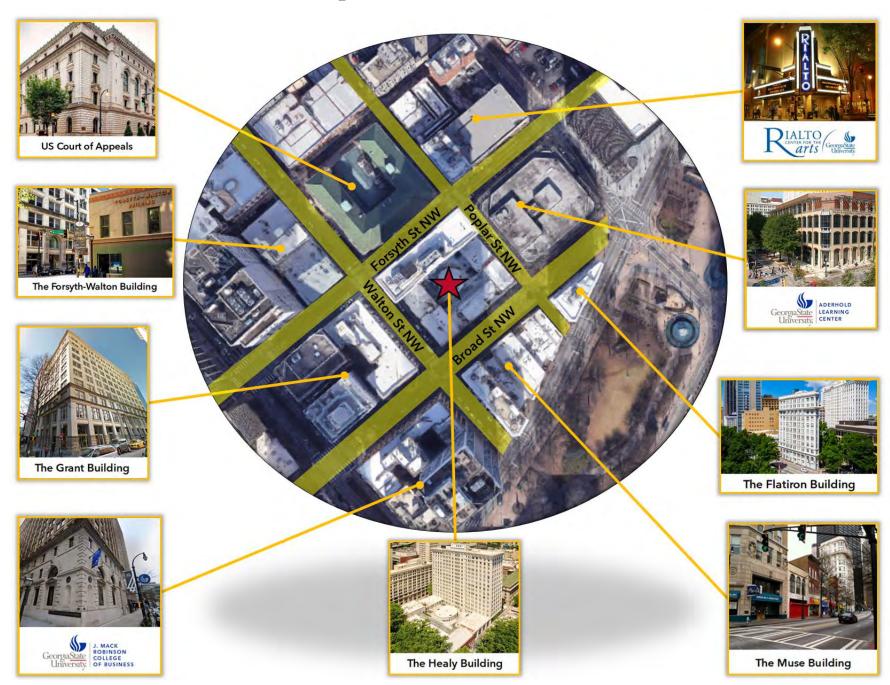

The Healey Building Retail, Office, Rotunda and Film Production spaces comprise the entire downtown city block bounded by Broad Street, Walton Street, Forsyth Street and Poplar Street immediately adjacent to and among Georgia State University's Rialto Theater for the Arts, The GSU School of Music and the GSU Aderhold Learning Center. The investment opportunity includes three floors of office, retail, film production, and storage spaces on the ground and lower levels of the 16-story historic landmark.

#### **Atlanta's Living History**

The **Healey Building**, at 57 Forsyth Street NW, in the Fairlie-Poplar district of Atlanta, was the last major skyscraper built during the first great burst of multi-story commercial construction preceding World War I. It was World War I which led to the alteration of the original design, which called for two towers connected by a rotunda. Only the west tower and rotunda were constructed before World War I broke out. The death in 1920 of William Healey forestalled continuation of the project after the war.

The Healey Building has an elegance and high shouldered dignity which make it outstanding among its contemporaries. Those contemporaries include the Candler, the Flatiron, the Thorton and Hurt Buildings among others. Although certainly distinctive for its physical appearance and location, the Healey Building is also associated with significant individuals in Atlanta history. Thomas G. Healey and his son William T. Healey were political and business leaders in the city - in the case of Thomas, dating back to pre-Civil War times.