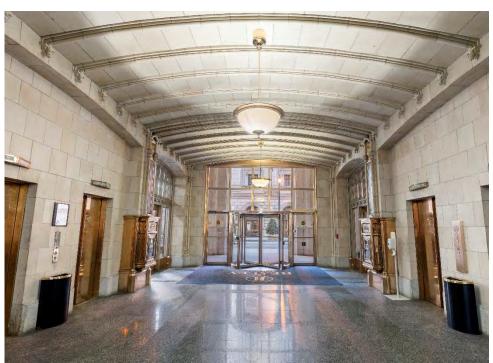

|          |          |          |           |
| Cash Flow Before Debt Service | 292,101  | 640,618  | 827,851  | 802,960  | 2,563,530 |
|                               |          |          |          |          |           |
| Tenant Occupancy Summary      |          |          |          |          |           |
| Occupied Area                 | 25,265   | 35,423   | 36,810   | 36,437   |           |
| Vacant Area                   | 19,296   | 9,138    | 7,751    | 8,124    |           |
| Leased Area                   | 25,265   | 35,423   | 36,810   | 36,437   |           |
| Building Area                 | 44,561   | 44,561   | 44,561   | 44,561   |           |
| Average Occupancy Percentage  | 56.70%   | 79.49%   | 82.61%   | 81.77%   |           |





**Walton St Entrance** 





Suite RL-6

#### **Street Level Retail**



| Suite No.  | Sq. Ft.   | Tenant                      |
|------------|-----------|-----------------------------|
| RL-49      | 3,104 SF  | Greatest of the Plates      |
| RL-50      | 1,385 SF  | Best Cajun Asian            |
| RL-52      | 1,552 SF  | AZN GSU                     |
| RL-54      | 1,441 SF  | Taqueria on Broad           |
| RL-55      | 845 SF    | AVAILABLE                   |
| RL-56      | 208 SF    | Eighty7 Sweets              |
| RL-59      | 283 SF    | Mocha Pops                  |
| RL-60      | 209 SF    | Ali Baba's                  |
| RL-61      | 1,796 SF  | AVAILABLE                   |
| RL-62      | 1,200 SF  | Rosa's Pizza                |
| RL-64      | 1,217 SF  | Naan Stop                   |
| RL-65