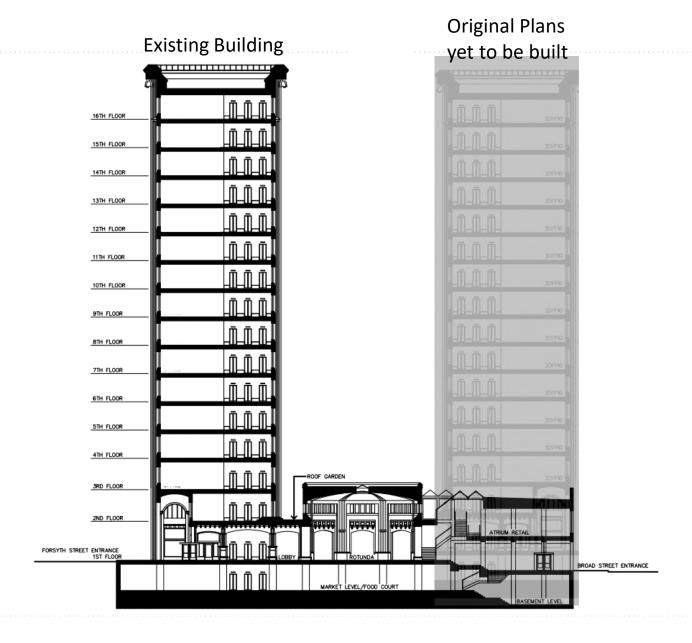

## The Healey Building Condominium Explained

#### Street Retail, Office, Film & Self Storage Spaces

- 57,127 rentable square feet located on the lower three floors
- 75% leased
- Current investment offering
- NOI \$722,748 Proforma (4 Year Average)

#### Residential Tower

- 106 individually owned units on the 14 upper floors. In 2001 These units underwent one of the most significant conversion to urban condominium homes ((Atlantacondos.com)
- Not part of current offering

#### 2<sup>nd</sup> Floor Condo Tower

- 12,800 SF on the second floor
- Georgia Association of Realtors
- Not part of current offering

Office Area

Retail Area

Self Storage Area