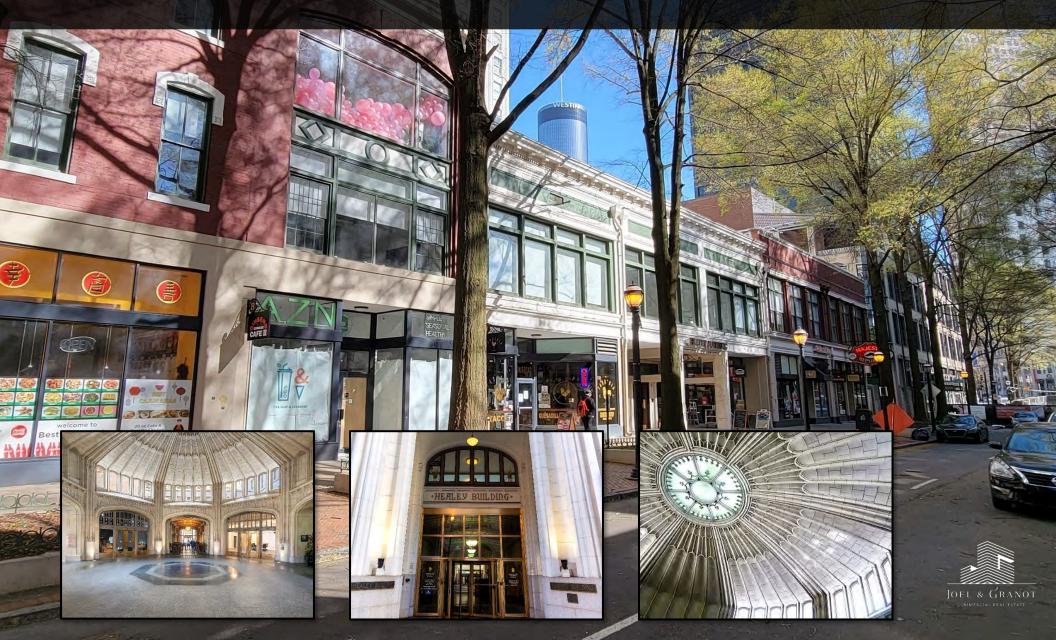

#### **Executive Summary**

| ADDRESS            | 57 Forsyth Street<br>Atlanta GA 30303 |
|--------------------|---------------------------------------|
| COUNTY             | Fulton                                |
| MARKET             | Atlanta                               |
| SUBMARKET          | Central Business District             |
| RETAIL / OFFICE SF | 57,127 SF                             |
| LEASED             | 75%                                   |
| YEAR BUILT         | 1913                                  |
| YEAR RENOVATED     | 2018                                  |

#### **Financial Summary**

| PRICE         | \$6,450,000 (\$112.90/SF) |
|---------------|---------------------------|
| NOI (CURRENT) | \$560,000                 |

Joel & Granot Real Estate LLC is pleased to present the rare opportunity to acquire the major commercial components of the vibrant and historic mixed-use landmark Healey Building strategically comprising the heart of Georgia State University and the Fairlie-Poplar Historic District of Downtown Atlanta.

The Healey Building Retail, Office, Rotunda and Film Production spaces comprise the entire downtown city block bounded by Broad Street, Walton Street, Forsyth Street and Poplar Street immediately adjacent to and among Georgia State University's Rialto Theater for the Arts, The GSU School of Music and the GSU Aderhold Learning Center. The investment opportunity includes three floors of office, retail, film production, and storage spaces on the ground and lower levels of the 16-story historic landmark.

#### **Atlanta's Living History**

The **Healey Building**, at 57 Forsyth Street NW, in the Fairlie-Poplar district of Atlanta, was the last major skyscraper built during the first great burst of multi-story commercial construction preceding World War I. It was World War I which led to the alteration of the original design, which called for two towers connected by a rotunda. Only the west tower and rotunda were constructed before World War I broke out. The death in 1920 of William Healey forestalled continuation of the project after the war.