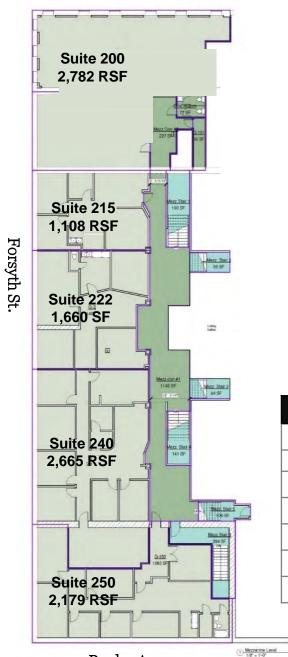

#### **Upper-Level Office**

Walton St.

| Suite | Sq. Ft.           | Tenant    |
|-------|-------------------|-----------|
| 200   | 2,782 RSF         | AVAILABLE |
| 215   | 1,108 RSF         | AVAILABLE |
| 222   | 1,660 RSF         | AVAILABLE |
| 240   | 2,665 RSF         | AVAILABLE |
| 250   | 2,179 RSF         | Leased    |
| 300   | 3,290 RSF         | AVAILABLE |
| TOTAL | <b>13,684</b> RSF |           |

Suite OL-200

Suite OL-250

Suite OL-215

Suite OL-200