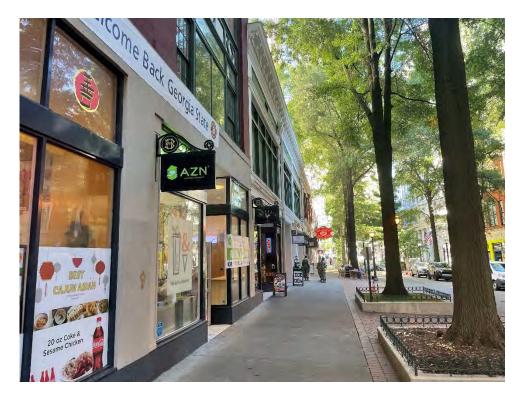

#### **Street Level Retail**

| Suite No.  | Sq. Ft.   | Tenant                      |
|------------|-----------|-----------------------------|
| RL-49      | 3,104 SF  | Greatest of the Plates      |
| RL-50      | 1,385 SF  | Best Cajun Asian            |
| RL-52      | 1,552 SF  | AZN GSU                     |
| RL-54      | 1,441 SF  | Taqueria on Broad           |
| RL-55      | 845 SF    | AVAILABLE                   |
| RL-56      | 208 SF    | Eighty7 Sweets              |
| RL-59      | 283 SF    | Mocha Pops                  |
| RL-60      | 209 SF    | Ali Baba's                  |
| RL-61      | 1,796 SF  | AVAILABLE                   |
| RL-62      | 1,200 SF  | Rosa's Pizza                |
| RL-64      | 1,217 SF  | Naan Stop                   |
| RL-65      | 3,115 SF  | AVAILABLE                   |
| RL-66      | 1,116 SF  | Brickstone Café             |
| RL-68      | 1,134 SF  | Moge Tee                    |
| RL-1, RL-2 | 2,250 SF  | Law Office of Paul<br>Mazur |
| RL-3       | 360 SF    | Headshots Hair              |
| RL-4       | 705 SF    | Vintage Hair                |
| RL-5       | 1,113 SF  | Chesterfield Finance        |
| RL-6       | 738 SF    | Sweet Red Peach             |
| RL-7       | 655 SF    | AVAILABLE                   |
| RL-8       | 760 SF    | Café Lucia                  |
| TOTAL      | 25,186 SF |                             |