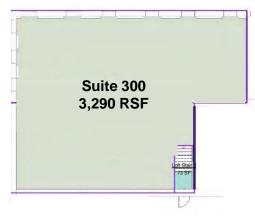

#### **Upper-Level Office**

Walton St.

| Suite | Sq. Ft.           | Tenant    |
|-------|-------------------|-----------|
| 200   | 2,782 RSF         | AVAILABLE |
| 215   | 1,108 RSF         | AVAILABLE |
| 222   | 1,660 RSF         | AVAILABLE |
| 240   | 2,665 RSF         | AVAILABLE |
| 250   | 2,179 RSF         | Leased    |
| 300   | 3,290 RSF         | AVAILABLE |
| TOTAL | <b>13,684</b> RSF |           |