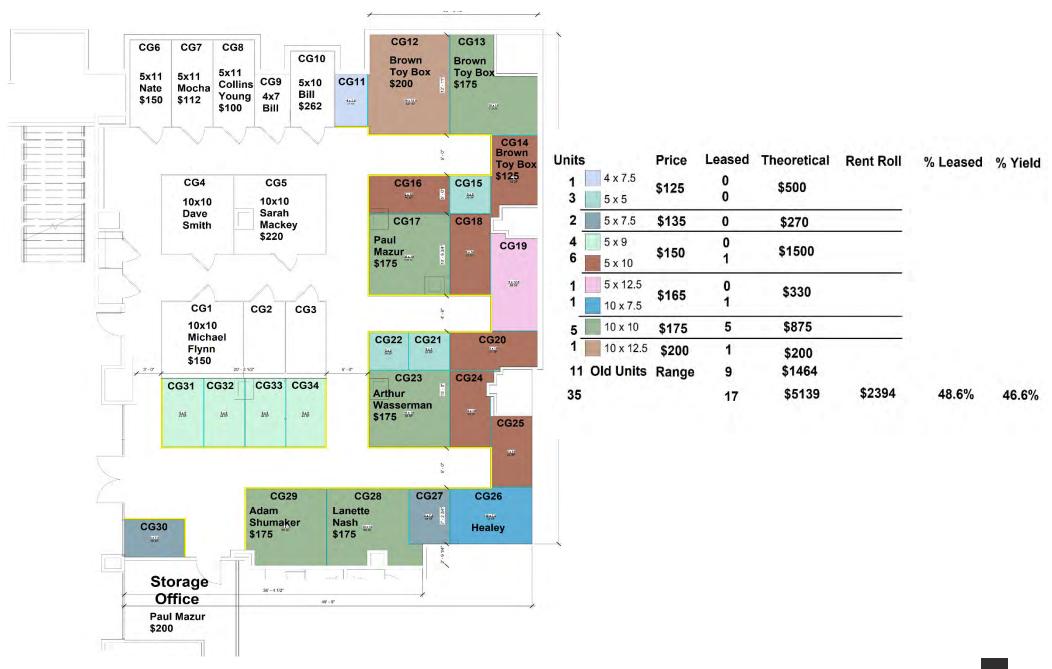

#### **Current Storage ML-1 & New Storage ML-2**

|       | 131 0   | nit Mix Sche | Junio |       |
|-------|---------|--------------|-------|-------|
| Count | Name    | Rent As      | %     | Yield |
| 4     | 5 x 4   | 80           | 4%    | 0.79% |
| 7     | 5 x 5   | 175          | 7%    | 1.73% |
| 5     | 5 x 7.5 | 187.5        | 5%    | 1.85% |
| 2     | 5 x 10  | 100          | 2%    | 0.99% |
| 4     | 5 x 12  | 240          | 4%    | 2.37% |
| 5     | 7.5 x 5 | 187.5        | 5%    | 1.85% |

|       | 1st U     | nit Mix Sche | edule |        |  |
|-------|-----------|--------------|-------|--------|--|
| Count | Name      | Rent As      | %     | Yield  |  |
| 37    | 10 x 5    | 1,850        | 35%   | 18.28% |  |
| 9     | 10 x 7.5  | 675          | 8%    | 6.67%  |  |
| 30    | 10 x 10   | 3,000        | 28%   | 29.65% |  |
| 1     | 10 x 14   | 140          | 1%    | 1.38%  |  |
| 2     | 12.5 x 10 | 250          | 2%    | 2.47%  |  |
| 106   |           | 6,885        | 100%  | 68.05% |  |