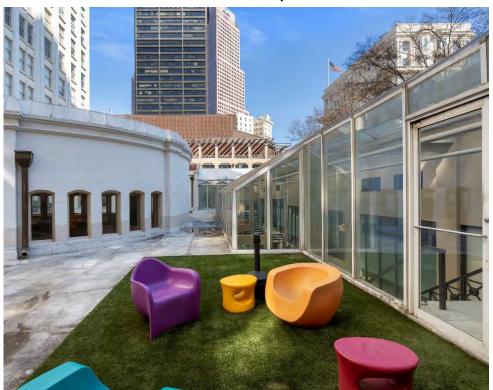

| 4%    | 0.79% |
| 7     | 5 x 5   | 175          | 7%    | 1.73% |
| 5     | 5 x 7.5 | 187.5        | 5%    | 1.85% |
| 2     | 5 x 10  | 100          | 2%    | 0.99% |
| 4     | 5 x 12  | 240          | 4%    | 2.37% |
| 5     | 7.5 x 5 | 187.5        | 5%    | 1.85% |

|       | 1st U     | nit Mix Sche | edule |        |  |
|-------|-----------|--------------|-------|--------|--|
| Count | Name      | Rent As      | %     | Yield  |  |
| 37    | 10 x 5    | 1,850        | 35%   | 18.28% |  |
| 9     | 10 x 7.5  | 675          | 8%    | 6.67%  |  |
| 30    | 10 x 10   | 3,000        | 28%   | 29.65% |  |
| 1     | 10 x 14   | 140          | 1%    | 1.38%  |  |
| 2     | 12.5 x 10 | 250          | 2%    | 2.47%  |  |
| 106   |           | 6,885        | 100%  | 68.05% |  |





**Outside Meeting Area** 



**Atrium Lobby** 



**Atrium Entrance** 

#### Rent Roll

| Unit | Sq Ft | Tenant