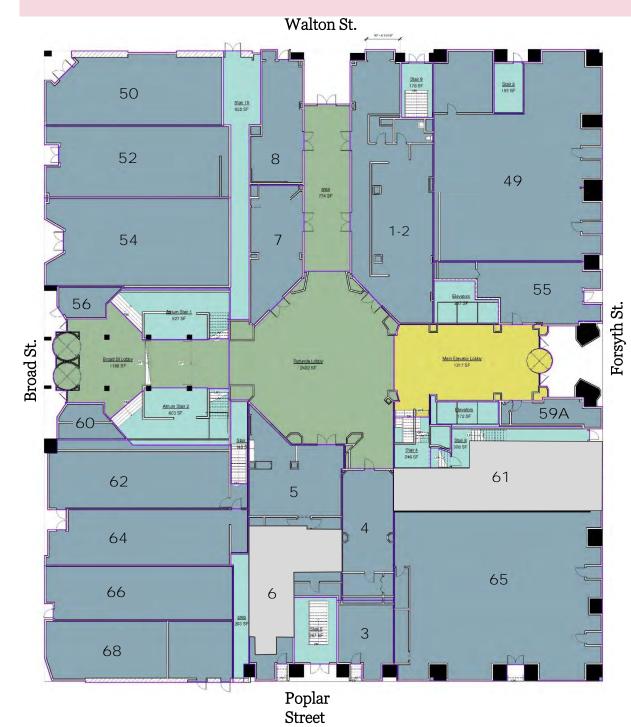

The Healey Building Retail, Office, Rotunda and Film Production spaces comprise the entire downtown city block bounded by Broad Street, Walton Street, Forsyth Street and Poplar Street immediately adjacent to and among Georgia State University's Rialto Theater for the Arts, The GSU School of Music and the GSU Aderhold Learning Center. The investment opportunity includes three floors of office, retail, film production, and storage spaces on the ground and lower levels of the 16-story historic landmark.

#### **Street Level Retail**

| Suite No.  | Sq. Ft.   | Tenant                      |
|------------|-----------|-----------------------------|
| RL-49      | 3,104 SF  | Greatest of the Plates      |
| RL-50      | 1,385 SF  | Best Cajun Asian            |
| RL-52      | 1,552 SF  | AZN GSU                     |
| RL-54      | 1,441 SF  | Taqueria on Broad           |
| RL-55      | 845 SF    | AVAILABLE                   |
| RL-56      | 208 SF    | Eighty7 Sweets              |
| RL-59      | 283 SF    | Mocha Pops                  |
| RL-60      | 209 SF    | Ali Baba's                  |
| RL-61      | 1,796 SF  | AVAILABLE                   |
| RL-62      | 1,200 SF  | Rosa's Pizza                |
| RL-64      | 1,217 SF  | Naan Stop                   |
| RL-65      | 3,115 SF  | AVAILABLE                   |
| RL-66      | 1,116 SF  | Brickstone Café             |
| RL-68      | 1,134 SF  | Moge Tee                    |
| RL-1, RL-2 | 2,250 SF  | Law Office of Paul<br>Mazur |
| RL-3       | 360 SF    | Headshots Hair              |
| RL-4       | 705 SF    | Vintage Hair                |
| RL-5       | 1,113 SF  | Chesterfield Finance        |
| RL-6       | 738 SF    | Sweet Red Peach             |
| RL-7       | 655 SF    | AVAILABLE                   |
| RL-8       | 760 SF    | Café Lucia                  |
| TOTAL      | 25,186 SF |                             |

#### **Lower-Level Market**

**Market Level** 

**Steps to Market Level** 

**Steps to Market Level** 

| Legend                      |
|-----------------------------|
| Building Common Area        |
| НОА                         |
| Major Vertical Penetrations |
| Leased Area                 |
| Leased Area                 |
|                             |