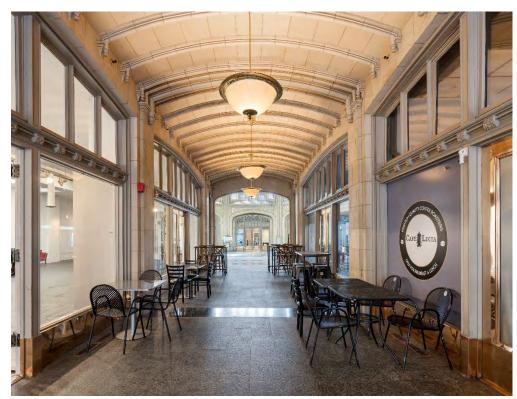

#### Street Retail, Office, Film & Self Storage Spaces

- 57,127 rentable square feet located on the lower three floors
- 75% leased
- Current investment offering
- NOI \$722,748 Proforma (4 Year Average)

#### **Street Level Retail**

| Suite No.  | Sq. Ft.   | Tenant                      |
|------------|-----------|-----------------------------|
| RL-49      | 3,104 SF  | Greatest of the Plates      |
| RL-50      | 1,385 SF  | Best Cajun Asian            |
| RL-52      | 1,552 SF  | AZN GSU                     |
| RL-54      | 1,441 SF  | Taqueria on Broad           |
| RL-55      | 845 SF    | AVAILABLE                   |
| RL-56      | 208 SF    | Eighty7 Sweets              |
| RL-59      | 283 SF    | Mocha Pops                  |
| RL-60      | 209 SF    | Ali Baba's                  |
| RL-61      | 1,796 SF  | AVAILABLE                   |
| RL-62      | 1,200 SF  | Rosa's Pizza                |
| RL-64      | 1,217 SF  | Naan Stop                   |
| RL-65      | 3,115 SF  | AVAILABLE                   |
| RL-66      | 1,116 SF  | Brickstone Café             |
| RL-68      | 1,134 SF  | Moge Tee                    |
| RL-1, RL-2 | 2,250 SF  | Law Office of Paul<br>Mazur |
| RL-3       | 360 SF    | Headshots Hair              |
| RL-4       | 705 SF    | Vintage Hair                |
| RL-5       | 1,113 SF  | Chesterfield Finance        |
| RL-6       | 738 SF    | Sweet Red Peach             |
| RL-7       | 655 SF    | AVAILABLE                   |
| RL-8       | 760 SF    | Café Lucia                  |
| TOTAL      | 25,186 SF |                             |