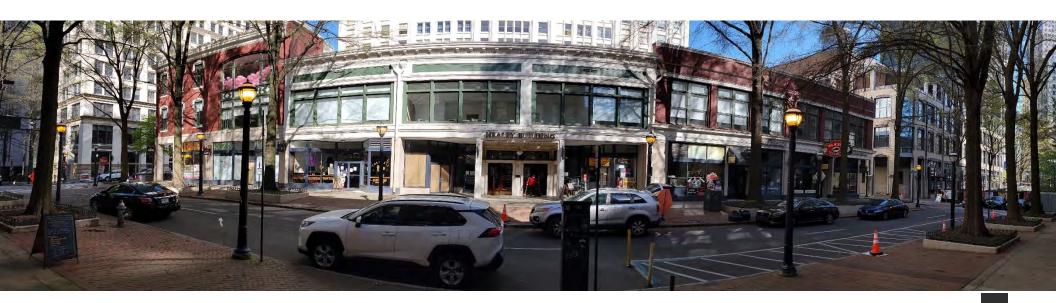

#### **Executive Summary**

| ADDRESS            | 57 Forsyth Street<br>Atlanta GA 30303 |
|--------------------|---------------------------------------|
| COUNTY             | Fulton                                |
| MARKET             | Atlanta                               |
| SUBMARKET          | Central Business District             |
| RETAIL / OFFICE SF | 57,127 SF                             |
| LEASED             | 75%                                   |
| YEAR BUILT         | 1913                                  |
| YEAR RENOVATED     | 2018                                  |

The Healey Building Retail, Office, Rotunda and Film Production spaces comprise the entire downtown city block bounded by Broad Street, Walton Street, Forsyth Street and Poplar Street immediately adjacent to and among Georgia State University's Rialto Theater for the Arts, The GSU School of Music and the GSU Aderhold Learning Center. The investment opportunity includes three floors of office, retail, film production, and storage spaces on the ground and lower levels of the 16-story historic landmark.