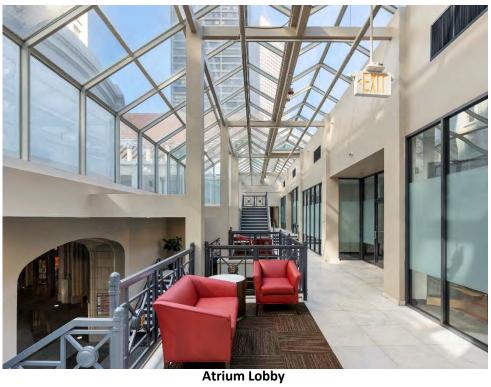

0           | 4%    | 0.79% |
| 7     | 5 x 5   | 175          | 7%    | 1.73% |
| 5     | 5 x 7.5 | 187.5        | 5%    | 1.85% |
| 2     | 5 x 10  | 100          | 2%    | 0.99% |
| 4     | 5 x 12  | 240          | 4%    | 2.37% |
| 5     | 7.5 x 5 | 187.5        | 5%    | 1.85% |

|       | 1st U     | nit Mix Sche | edule |        |  |
|-------|-----------|--------------|-------|--------|--|
| Count | Name      | Rent As      | %     | Yield  |  |
| 37    | 10 x 5    | 1,850        | 35%   | 18.28% |  |
| 9     | 10 x 7.5  | 675          | 8%    | 6.67%  |  |
| 30    | 10 x 10   | 3,000        | 28%   | 29.65% |  |
| 1     | 10 x 14   | 140          | 1%    | 1.38%  |  |
| 2     | 12.5 x 10 | 250          | 2%    | 2.47%  |  |
| 106   |           | 6,885        | 100%  | 68.05% |  |





**Outside Meeting Area** 



**Atrium Lobby** 



**Atrium Entrance** 

#### Rent Roll

| Unit | Sq Ft | Tenant