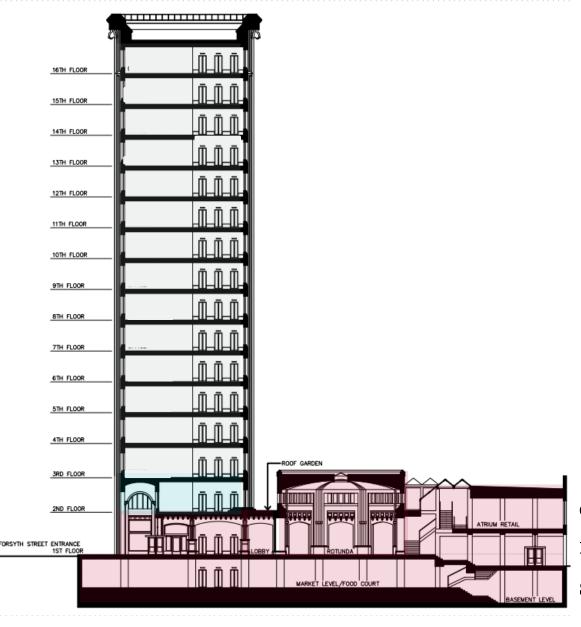

## The Healey Building Condominium Explained

#### Street Retail, Office, Film & Self Storage Spaces

- 57,127 rentable square feet located on the lower three floors
- 75% leased
- Current investment offering
- NOI \$722,748 Proforma (4 Year Average)

#### Residential Tower

- 106 individually owned units on the 14 upper floors. In 2001 These units underwent one of the most significant conversion to urban condominium homes ((Atlantacondos.com)
- Not part of current offering

#### 2<sup>nd</sup> Floor Condo Tower

- 12,800 SF on the second floor
- Georgia Association of Realtors
- Not part of current offering

Office Area

Retail Area

Self Storage Area