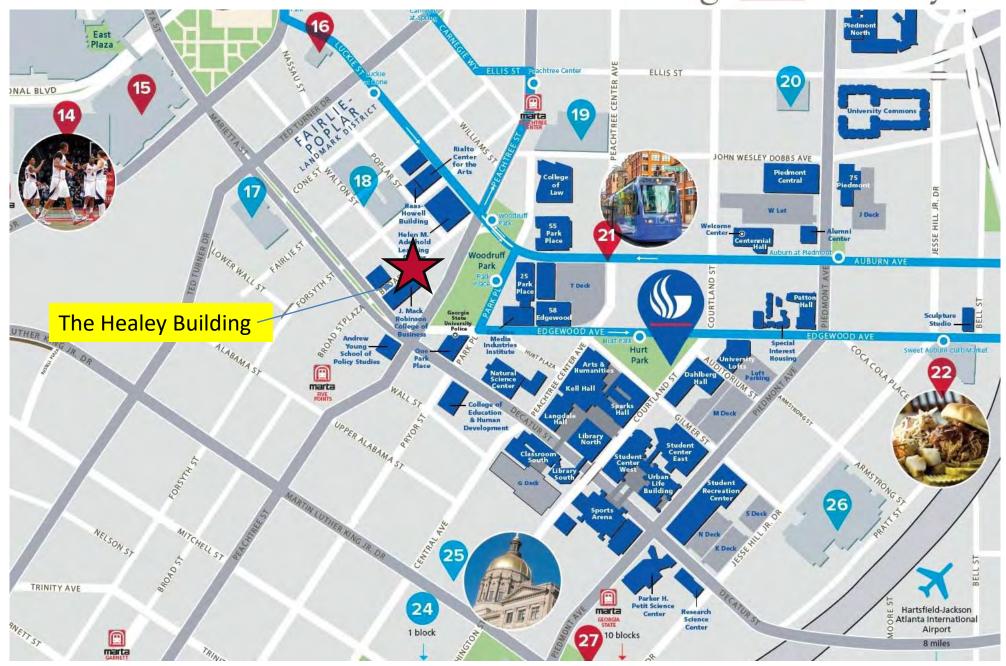

#### **Executive Summary**

| ADDRESS            | 57 Forsyth Street<br>Atlanta GA 30303 |
|--------------------|---------------------------------------|
| COUNTY             | Fulton                                |
| MARKET             | Atlanta                               |
| SUBMARKET          | Central Business District             |
| RETAIL / OFFICE SF | 57,127 SF                             |
| LEASED             | 75%                                   |
| YEAR BUILT         | 1913                                  |
| YEAR RENOVATED     | 2018                                  |

The Healey Building Retail, Office, Rotunda and Film Production spaces comprise the entire downtown city block bounded by Broad Street, Walton Street, Forsyth Street and Poplar Street immediately adjacent to and among Georgia State University's Rialto Theater for the Arts, The GSU School of Music and the GSU Aderhold Learning Center. The investment opportunity includes three floors of office, retail, film production, and storage spaces on the ground and lower levels of the 16-story historic landmark.