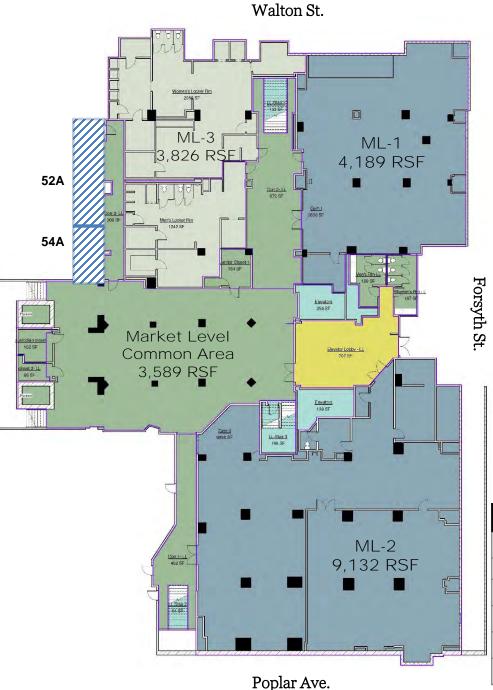

#### **Lower-Level Market**

**Market Level** 

**Steps to Market Level** 

**Steps to Market Level** 

| Legend                      |
|-----------------------------|
| Building Common Area        |
| НОА                         |
| Major Vertical Penetrations |
| Leased Area                 |
| Leased Area                 |
|                             |

#### **Current Storage Suite ML-1**

#### **Current Storage ML-1 & New Storage ML-2**

|       | 131 0   | nit Mix Sche | Junio |       |
|-------|---------|--------------|-------|-------|
| Count | Name    | Rent As      | %     | Yield |
| 4     | 5 x 4   | 80           | 4%    | 0.79% |
| 7     | 5 x 5   | 175          | 7%    | 1.73% |
| 5     | 5 x 7.5 | 187.5        | 5%    | 1.85% |
| 2     | 5 x 10  | 100          | 2%    | 0.99% |
| 4     | 5 x 12  | 240          | 4%    | 2.37% |
| 5     | 7.5 x 5 | 187.5        | 5%    | 1.85% |

|       | 1st U     | nit Mix Sche | edule |        |  |
|-------|-----------|--------------|-------|--------|--|
| Count | Name      | Rent As      | %     | Yield  |  |
| 37    | 10 x 5    | 1,850        | 35%   | 18.28% |  |
| 9     | 10 x 7.5  | 675          | 8%    | 6.67%  |  |
| 30    | 10 x 10   | 3,000        | 28%   | 29.65% |  |
| 1     | 10 x 14   | 140          | 1%    | 1.38%  |  |
| 2     | 12.5 x 10 | 250          | 2%    | 2.47%  |  |
| 106   |           | 6,885        | 100%  | 68.05% |  |